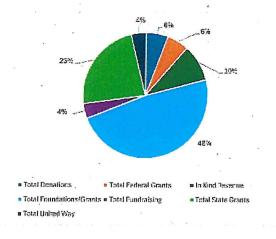

|                          |  |  |  |  |
| Total State Grants          | \$     | 122,013 \$             | 123,765                  |  |  |  |  |
| United Way                  |        |                        |                          |  |  |  |  |
| United Way Meriden          | \$     | 20,288 \$              | 20,288                   |  |  |  |  |
| lotal United Way            | \$.    | 20.288 \$              | 20,288                   |  |  |  |  |
| Investment and other income |        | \$                     | 30,266                   |  |  |  |  |
| Total Revenue               | \$     | 524,132 \$             | 543,348                  |  |  |  |  |
|                             |        |                        |                          |  |  |  |  |



5

### FINANCIALS STATEMENT OF FINANCIAL POSITION JULY 2023 - JUNE 2024

|                                 | As nt lun (10, 2024 |         |    | As of lun (III, 2021 |  |
|---------------------------------|---------------------|---------|----|----------------------|--|
| ASSI 15                         |                     |         |    |                      |  |
| Current Assets                  |                     |         |    |                      |  |
| Bank Accounts                   |                     |         |    |                      |  |
| Checking Account 1117000107     | 8                   | 18.069  | £  | 35,528               |  |
| Sovings Acct 081 5000012 08     | Ł                   | 5,005   | ŧ  | 10,00                |  |
| lotal Bank Accounts